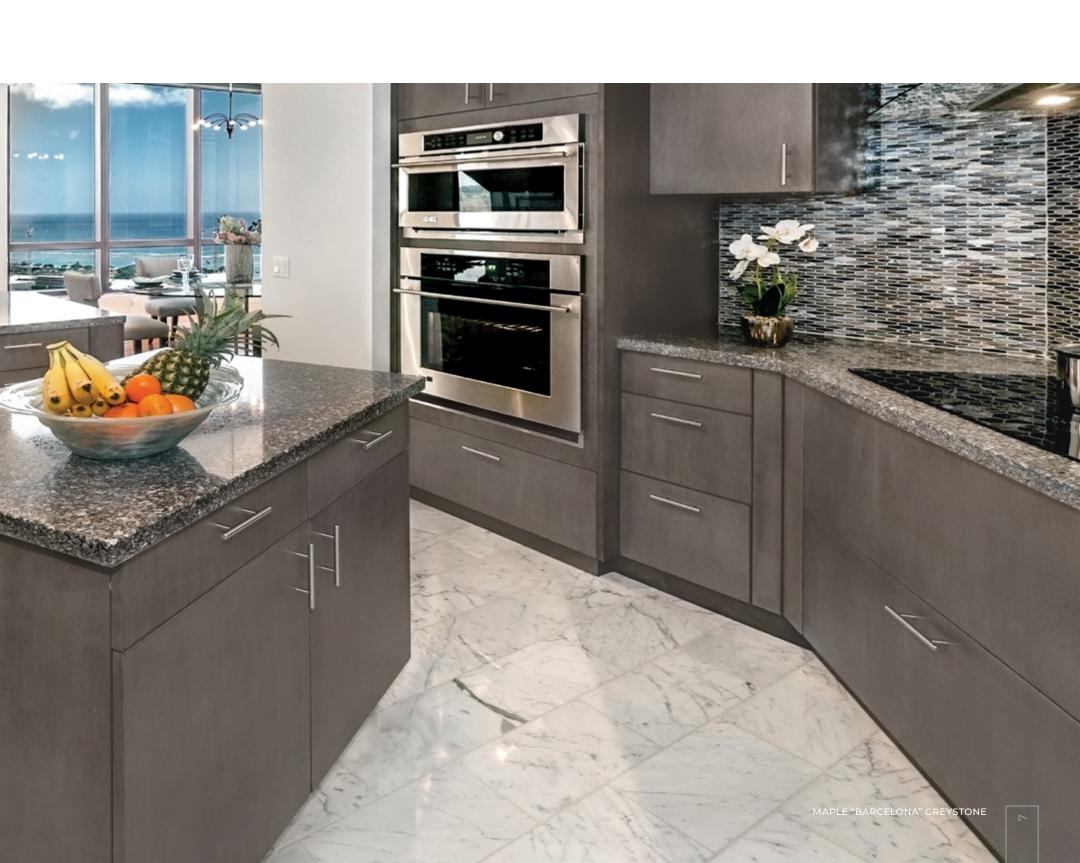

### **INTERNATIONAL STYLE**

To highlight today's contemporary architecture, Sollera presents its International Series of door styles. The use of composite veneers, real wood veneers, laminates and melamines in combination with these modern door styles will result in a kitchen which not only provides warm appeal, but reflects the owner's personality and appreciation of the light, sleek appearance of this kitchen style.

## **CREDITS**

| COVER     |                                              |
|-----------|----------------------------------------------|
| р 3       | URBANA KITCHENS, VICTORIA BC                 |
| p 4–5     | HOLLYWOOD SIERRA KITCHENS,<br>LOS ANGELES CA |
| p 6-7     | ARCHIPELAGO HAWAII, KAILUA HI                |
| p 8-9ANDF | REW WILLIAMS DESIGNS, LOUISVILLE CO          |
| p 10ANDR  | REW WILLIAMS DESIGNS, LOUISVILLE CO          |