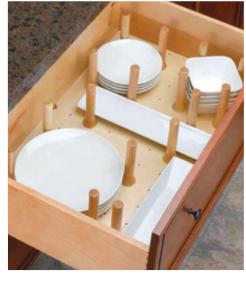

#### A WIDE ARRAY OF ACCESSORIES

Organize and streamline your kitchen with "necessary accessories". Sollera Cabinets offers a wide range of wood and metal accessories to complete your kitchen Organize your spices with a variety of spice pullouts, and make trash disposal simple and efficient with a variety of trash units. Roll out shelves and drawer banks make the storage of kitchen product easy and conveniently accessible. Keep your drawers neat and tidy with cutlery and utensil inserts as well as knife blocks.

# ORGANIZE & STREAMLINE YOUR KITCHEN

CABINET & DRAWER ORGANIZATIONAL PULLOUTS & SOLUTIONS