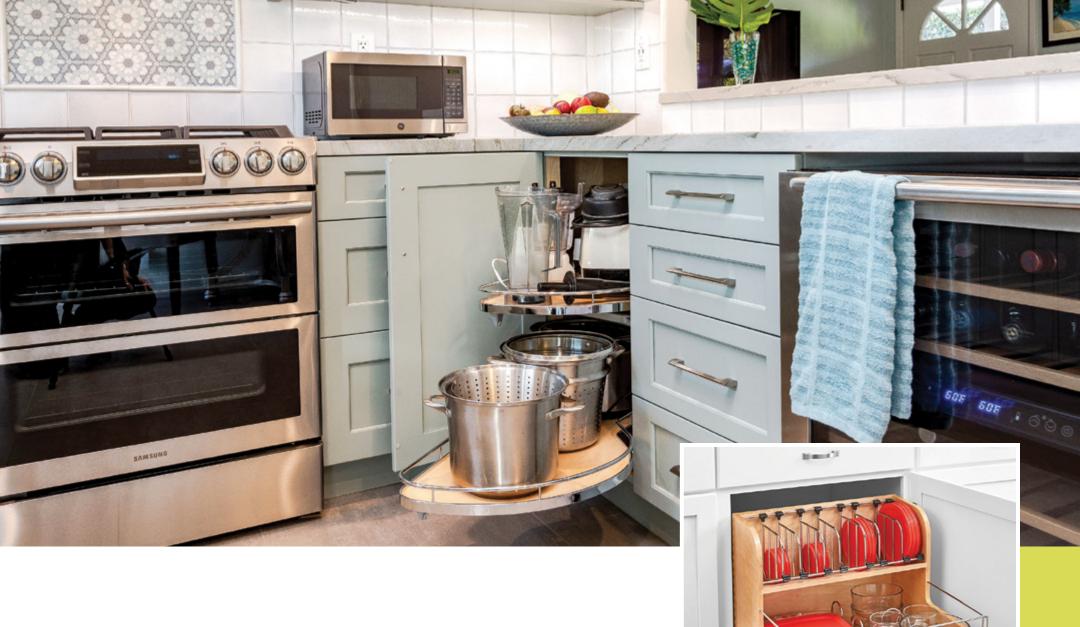

#### A WIDE ARRAY OF ACCESSORIES

Organize and streamline your kitchen with "necessary accessories". Sollera Cabinets offers a wide range of wood and metal accessories to complete your kitchen Organize your spices with a variety of spice pullouts, and make trash disposal simple and efficient with a variety of trash units. Roll out shelves and drawer banks make the storage of kitchen product easy and conveniently accessible. Keep your drawers neat and tidy with cutlery and utensil inserts as well as knife blocks.

# ORGANIZE & STREAMLINE YOUR KITCHEN

CABINET & DRAWER ORGANIZATIONAL PULLOUTS & SOLUTIONS