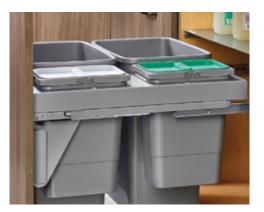

#### A WIDE ARRAY OF ACCESSORIES

Organize and streamline your kitchen with "necessary accessories". Sollera Cabinets offers a wide range of wood and metal accessories to complete your kitchen Organize your spices with a variety of spice pullouts, and make trash disposal simple and efficient with a variety of trash units. Roll out shelves and drawer banks make the storage of kitchen product easy and conveniently accessible. Keep your drawers neat and tidy with cutlery and utensil inserts as well as knife blocks.

# ORGANIZE & STREAMLINE YOUR KITCHEN

CABINET & DRAWER ORGANIZATIONAL PULLOUTS & SOLUTIONS