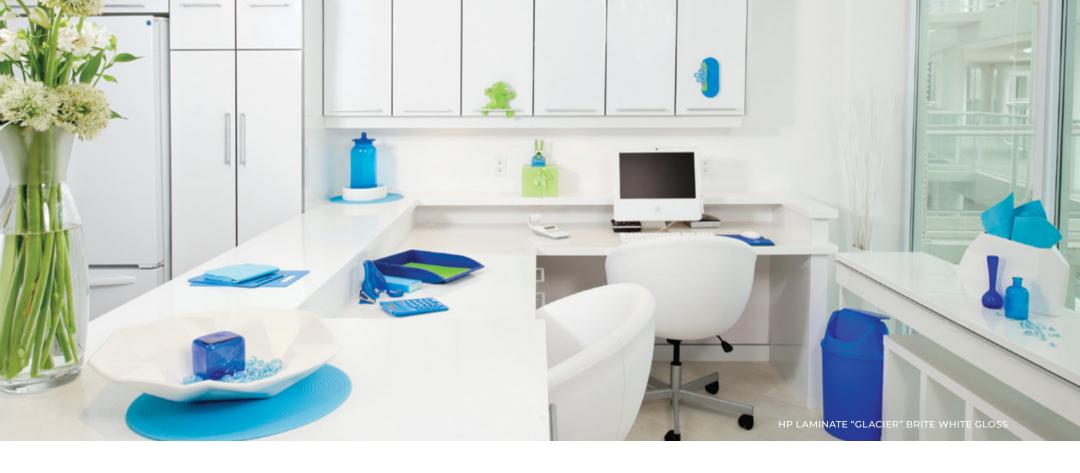

### **INTERNATIONAL STYLE**

To highlight today's contemporary architecture, Sollera presents its International Series of door styles. The use of composite veneers, real wood veneers, laminates and melamines in combination with these modern door styles will result in a kitchen which not only provides warm appeal, but reflects the owner's personality and appreciation of the light, sleek appearance of this kitchen style.