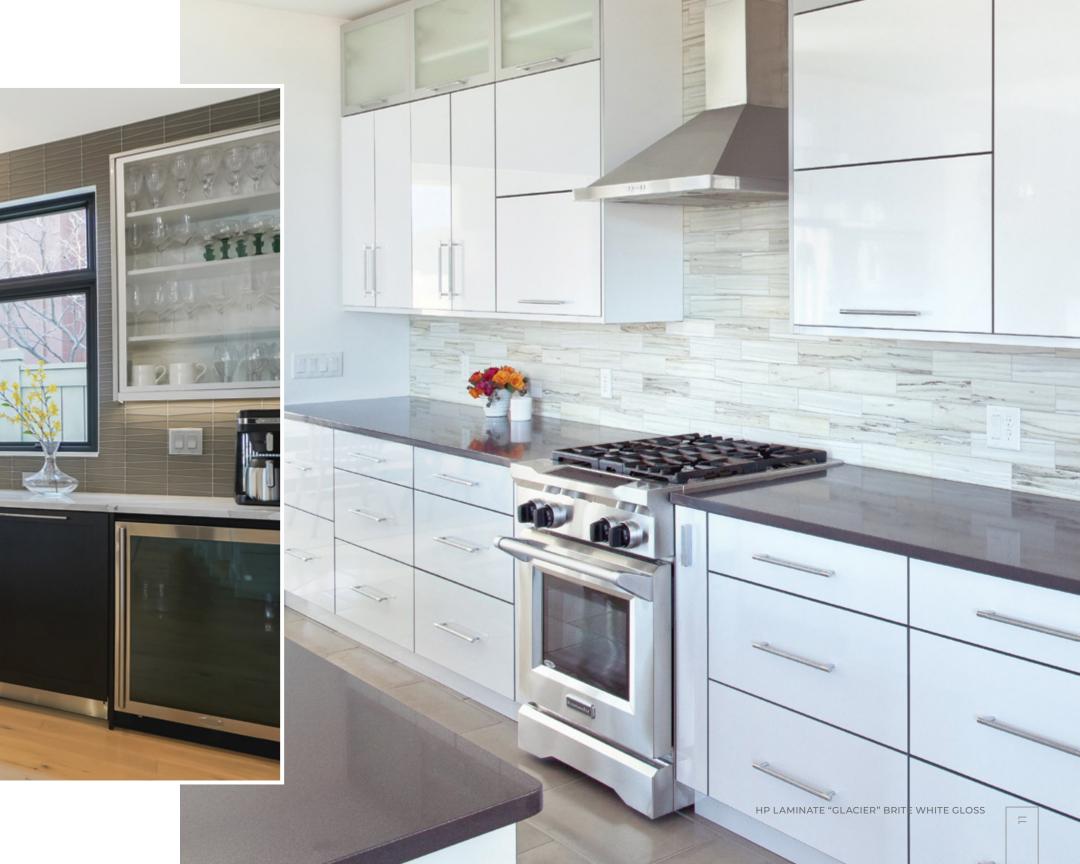

### **INTERNATIONAL STYLE**

To highlight today's contemporary architecture, Sollera presents its International Series of door styles. The use of composite veneers, real wood veneers, laminates and melamines in combination with these modern door styles will result in a kitchen which not only provides warm appeal, but reflects the owner's personality and appreciation of the light, sleek appearance of this kitchen style.

QTR. WALNUT COMPOSITE "SALINAS HORIZONTAL" NATURAL

HP LAMINATE "GLACIER" 659 GRAINWOOD

HP LAMINATE "VERONA" ASHEN PIRRONWOOD