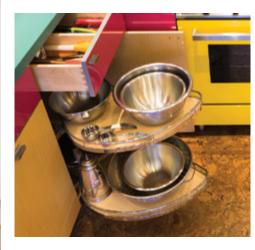

#### A WIDE ARRAY OF ACCESSORIES

Organize and streamline your kitchen with "necessary accessories". Sollera Cabinets offers a wide range of wood and metal accessories to complete your kitchen Organize your spices with a variety of spice pullouts, and make trash disposal simple and efficient with a variety of trash units. Roll out shelves and drawer banks make the storage of kitchen product easy and conveniently accessible. Keep your drawers neat and tidy with cutlery and utensil inserts as well as knife blocks.

# ORGANIZE & STREAMLINE YOUR KITCHEN

CABINET & DRAWER ORGANIZATIONAL PULLOUTS & SOLUTIONS