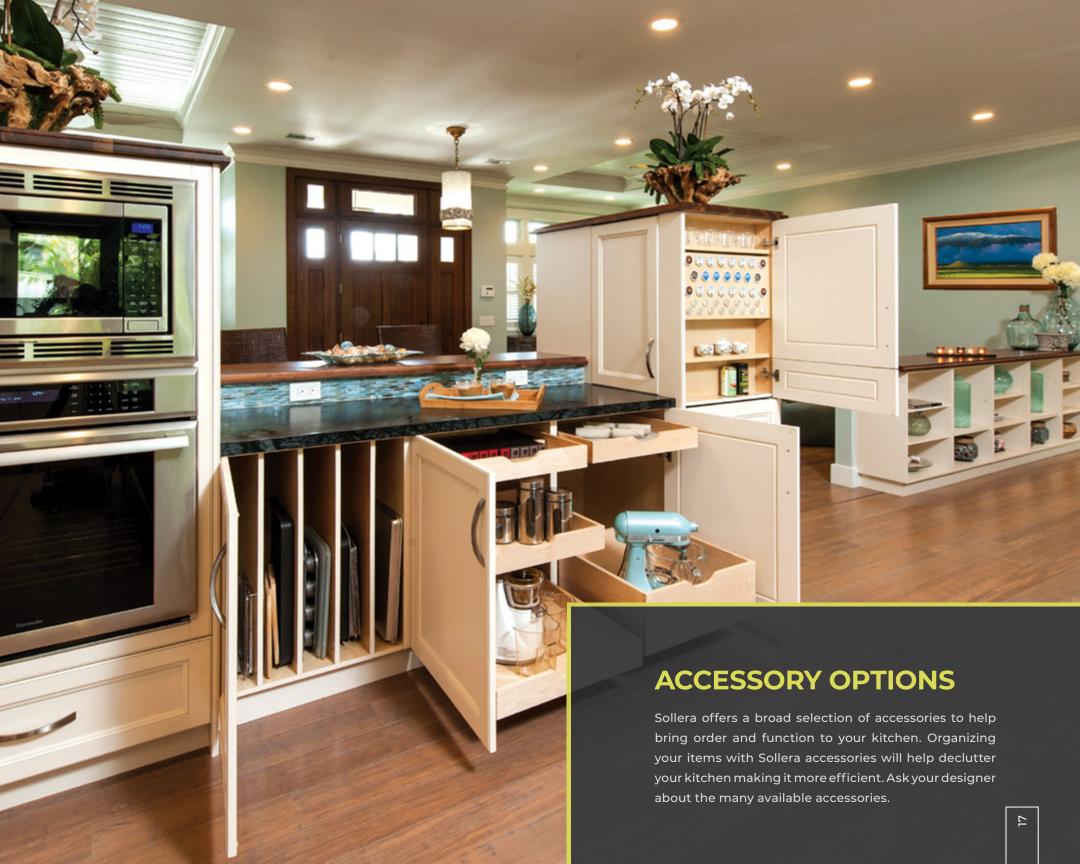

#### A WIDE ARRAY OF ACCESSORIES

Organize and streamline your kitchen with "necessary accessories". Sollera Cabinets offers a wide range of wood and metal accessories to complete your kitchen Organize your spices with a variety of spice pullouts, and make trash disposal simple and efficient with a variety of trash units. Roll out shelves and drawer banks make the storage of kitchen product easy and conveniently accessible. Keep your drawers neat and tidy with cutlery and utensil inserts as well as knife blocks.

# ORGANIZE & STREAMLINE YOUR KITCHEN

CABINET & DRAWER ORGANIZATIONAL PULLOUTS & SOLUTIONS