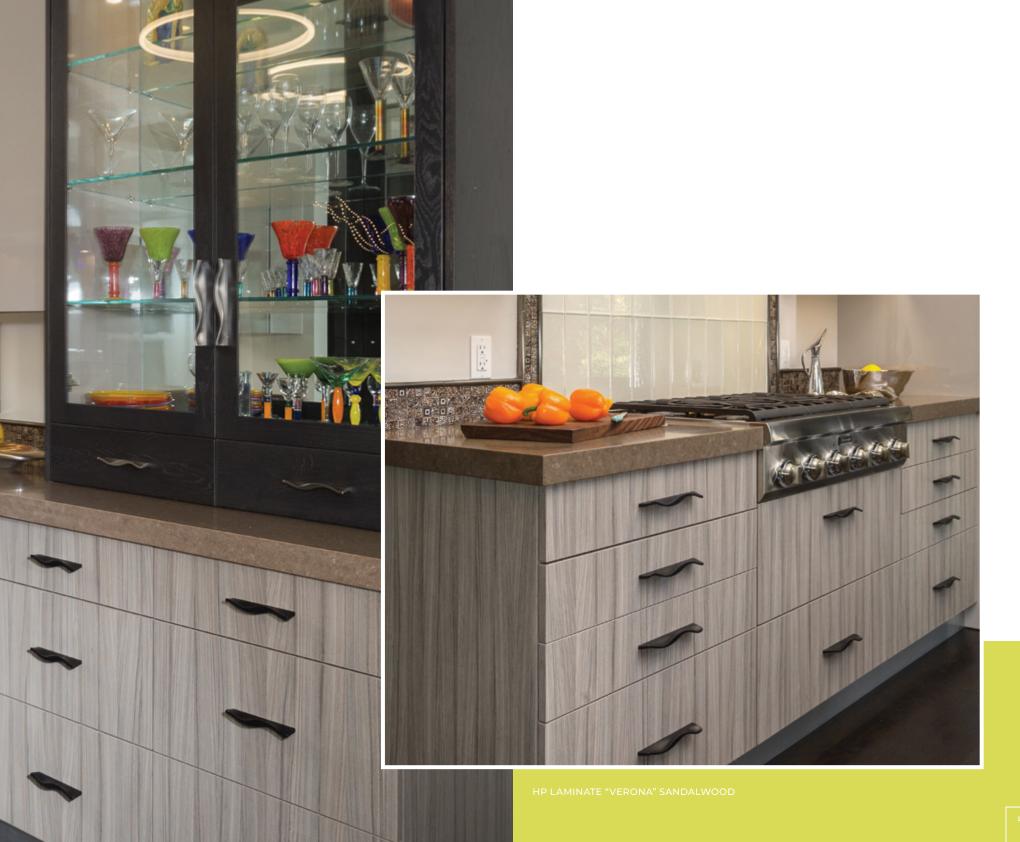

QTR. WALNUT COMPOSITE "SALINAS HORIZONTAL" NATURAL

HP LAMINATE "GLACIER" 659 GRAINWOOD

HP LAMINATE "VERONA" ASHEN PIRRONWOOD