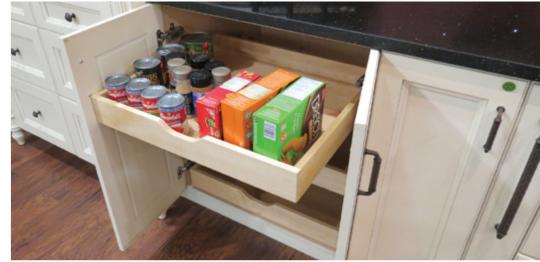

#### A WIDE ARRAY OF ACCESSORIES

Organize and streamline your kitchen with "necessary accessories". Sollera Cabinets offers a wide range of wood and metal accessories to complete your kitchen Organize your spices with a variety of spice pullouts, and make trash disposal simple and efficient with a variety of trash units. Roll out shelves and drawer banks make the storage of kitchen product easy and conveniently accessible. Keep your drawers neat and tidy with cutlery and utensil inserts as well as knife blocks.

# ORGANIZE & STREAMLINE YOUR KITCHEN

CABINET & DRAWER ORGANIZATIONAL PULLOUTS & SOLUTIONS