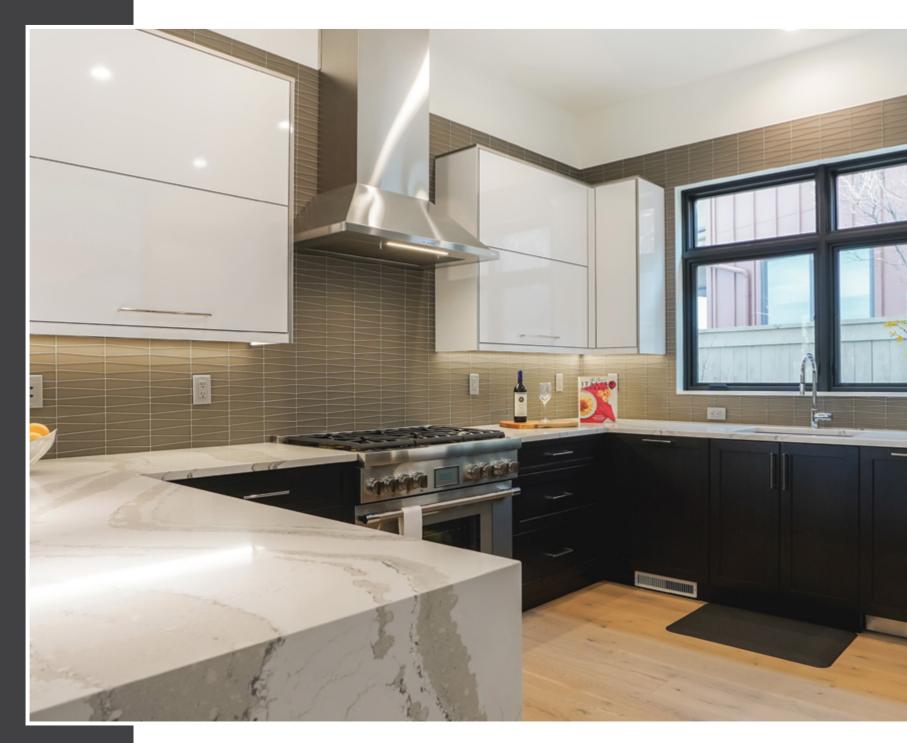

### **INTERNATIONAL STYLE**

To highlight today's contemporary architecture, Sollera presents its International Series of door styles. The use of composite veneers, real wood veneers, laminates and melamines in combination with these modern door styles will result in a kitchen which not only provides warm appeal, but reflects the owner's personality and appreciation of the light, sleek appearance of this kitchen style.

QTR. WALNUT COMPOSITE "SALINAS HORIZONTAL" NATURAL

HP LAMINATE "GLACIER" 659 GRAINWOOD

HP LAMINATE "VERONA" ASHEN PIRRONWOOD