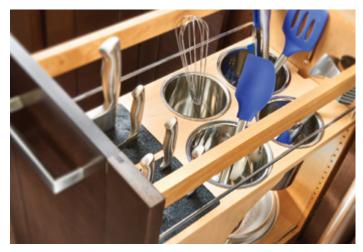

#### A WIDE ARRAY OF ACCESSORIES

Organize and streamline your kitchen with "necessary accessories". Sollera Cabinets offers a wide range of wood and metal accessories to complete your kitchen Organize your spices with a variety of spice pullouts, and make trash disposal simple and efficient with a variety of trash units. Roll out shelves and drawer banks make the storage of kitchen product easy and conveniently accessible. Keep your drawers neat and tidy with cutlery and utensil inserts as well as knife blocks.

# ORGANIZE & STREAMLINE YOUR KITCHEN

CABINET & DRAWER ORGANIZATIONAL PULLOUTS & SOLUTIONS