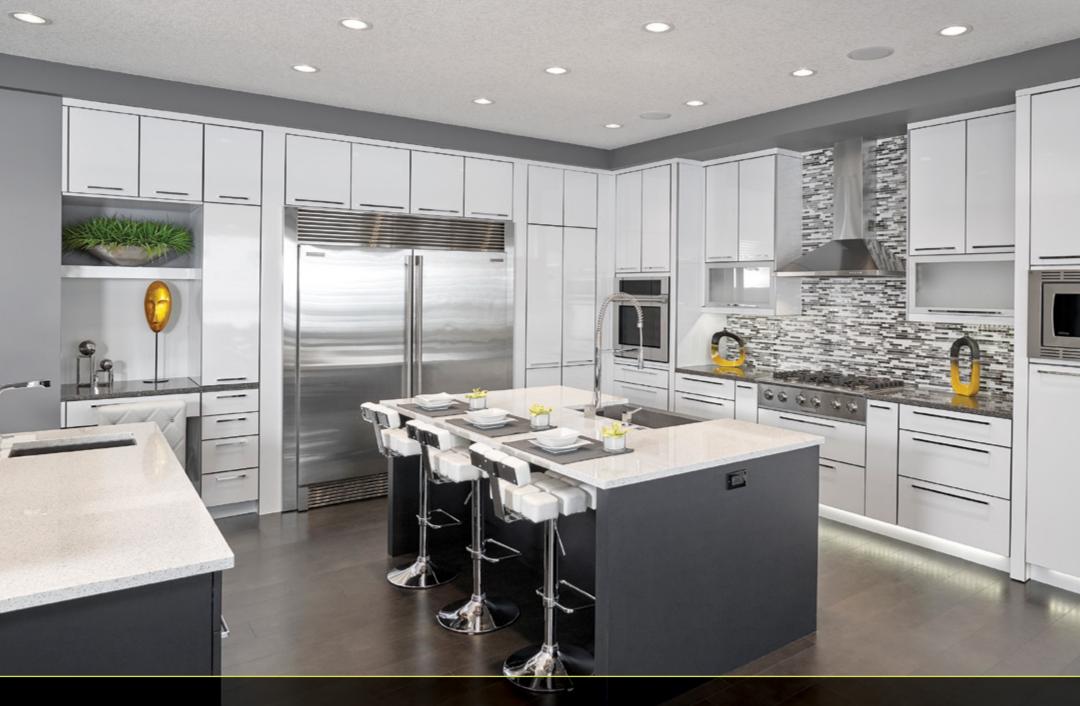

### **INTERNATIONAL STYLE**

To highlight today's contemporary architecture, Sollera presents its International Series of door styles. The use of composite veneers, real wood veneers, laminates and melamines in combination with these modern door styles will result in a kitchen which not only provides warm appeal, but reflects the owner's personality and appreciation of the light, sleek appearance of this kitchen style.