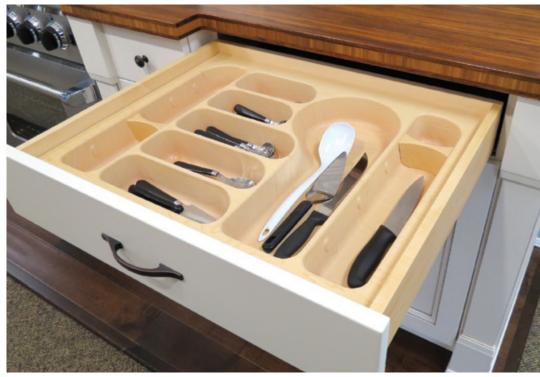

#### A WIDE ARRAY OF ACCESSORIES

Organize and streamline your kitchen with "necessary accessories". Sollera Cabinets offers a wide range of wood and metal accessories to complete your kitchen Organize your spices with a variety of spice pullouts, and make trash disposal simple and efficient with a variety of trash units. Roll out shelves and drawer banks make the storage of kitchen product easy and conveniently accessible. Keep your drawers neat and tidy with cutlery and utensil inserts as well as knife blocks.

# ORGANIZE & STREAMLINE YOUR KITCHEN

CABINET & DRAWER ORGANIZATIONAL PULLOUTS & SOLUTIONS