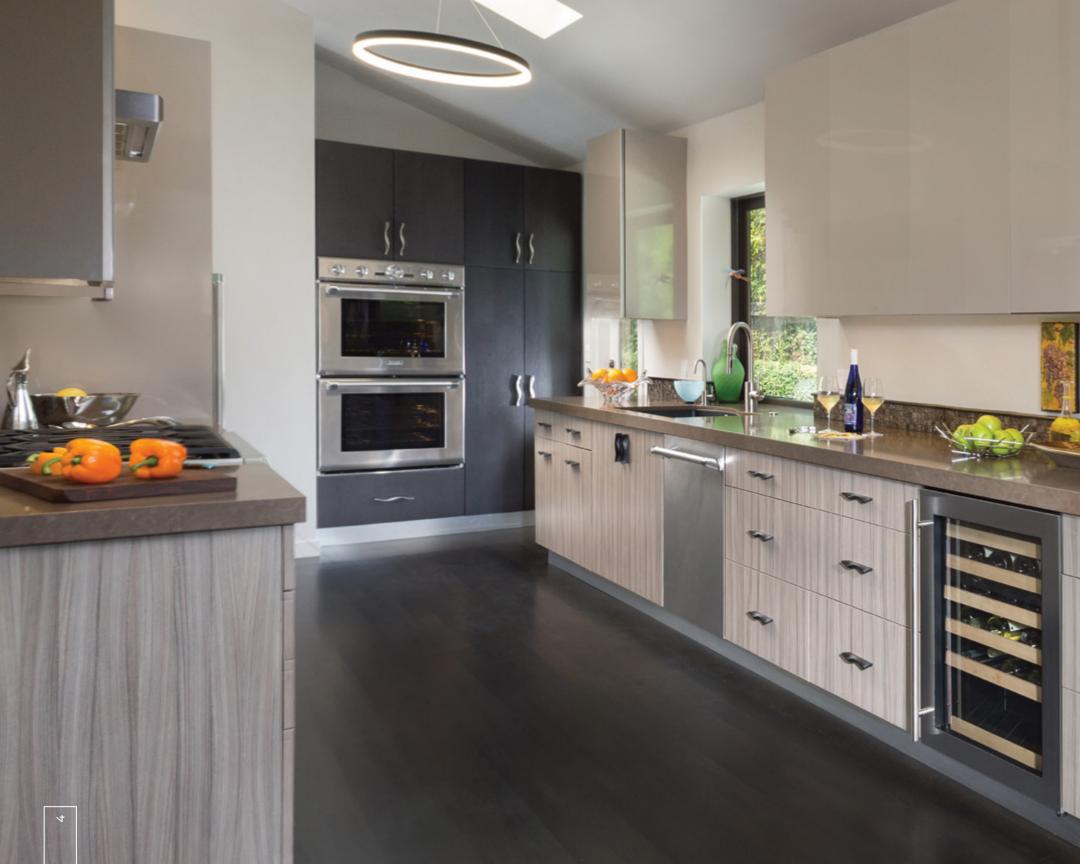

### **INTERNATIONAL STYLE**

To highlight today's contemporary architecture, Sollera presents its International Series of door styles. The use of composite veneers, real wood veneers, laminates and melamines in combination with these modern door styles will result in a kitchen which not only provides warm appeal, but reflects the owner's personality and appreciation of the light, sleek appearance of this kitchen style.

QTR. WALNUT COMPOSITE "SALINAS HORIZONTAL" NATURAL

HP LAMINATE "GLACIER" 659 GRAINWOOD

HP LAMINATE "VERONA" ASHEN PIRRONWOOD