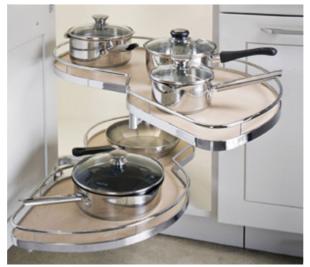

#### A WIDE ARRAY OF ACCESSORIES

Organize and streamline your kitchen with "necessary accessories". Sollera Cabinets offers a wide range of wood and metal accessories to complete your kitchen Organize your spices with a variety of spice pullouts, and make trash disposal simple and efficient with a variety of trash units. Roll out shelves and drawer banks make the storage of kitchen product easy and conveniently accessible. Keep your drawers neat and tidy with cutlery and utensil inserts as well as knife blocks.

# ORGANIZE & STREAMLINE YOUR KITCHEN

CABINET & DRAWER ORGANIZATIONAL PULLOUTS & SOLUTIONS