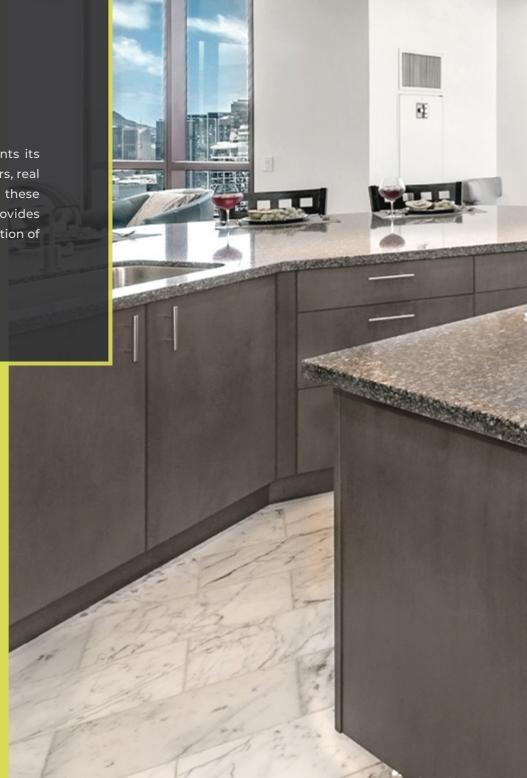

### **INTERNATIONAL STYLE**

To highlight today's contemporary architecture, Sollera presents its International Series of door styles. The use of composite veneers, real wood veneers, laminates and melamines in combination with these modern door styles will result in a kitchen which not only provides warm appeal, but reflects the owner's personality and appreciation of the light, sleek appearance of this kitchen style.

## **CREDITS**

| COVER     |                                              |
|-----------|----------------------------------------------|
| р 3       | URBANA KITCHENS, VICTORIA BC                 |
| p 4–5     | HOLLYWOOD SIERRA KITCHENS,<br>LOS ANGELES CA |
| p 6-7     | ARCHIPELAGO HAWAII, KAILUA HI                |
| p 8-9ANDF | REW WILLIAMS DESIGNS, LOUISVILLE CO          |
| p 10ANDR  | REW WILLIAMS DESIGNS, LOUISVILLE CO          |