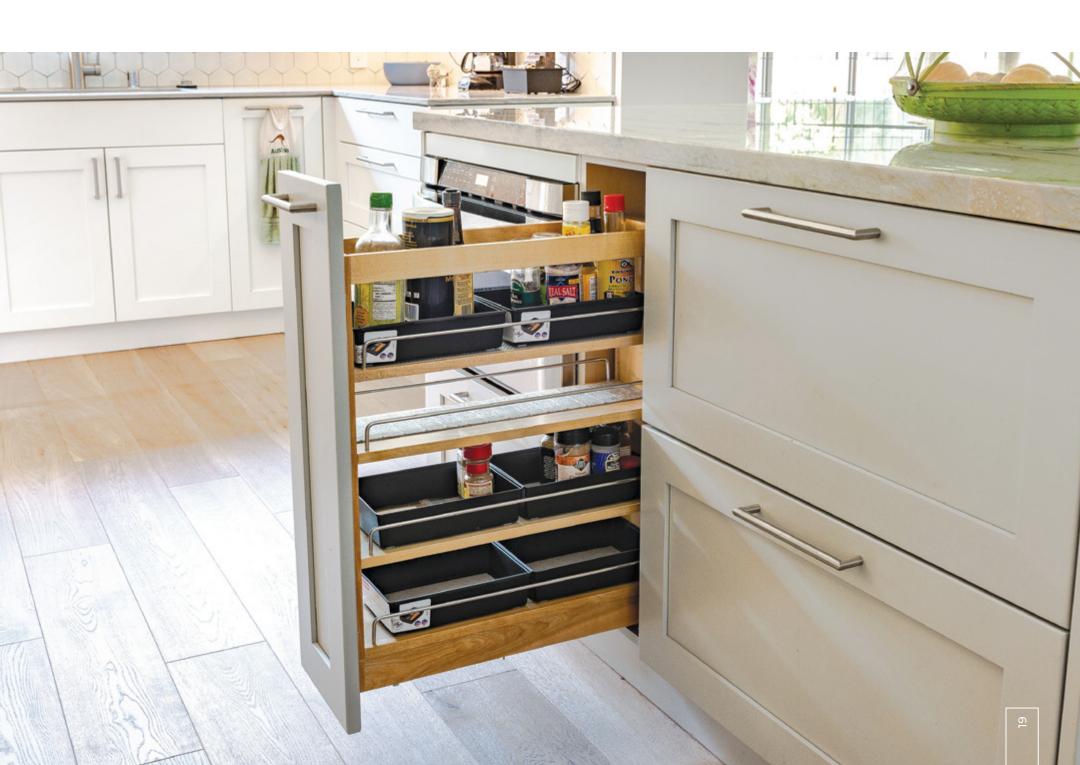

#### A WIDE ARRAY OF ACCESSORIES

Organize and streamline your kitchen with "necessary accessories". Sollera Cabinets offers a wide range of wood and metal accessories to complete your kitchen Organize your spices with a variety of spice pullouts, and make trash disposal simple and efficient with a variety of trash units. Roll out shelves and drawer banks make the storage of kitchen product easy and conveniently accessible. Keep your drawers neat and tidy with cutlery and utensil inserts as well as knife blocks.

# ORGANIZE & STREAMLINE YOUR KITCHEN

CABINET & DRAWER ORGANIZATIONAL PULLOUTS & SOLUTIONS