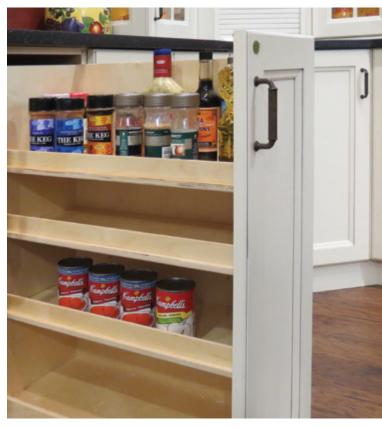

#### A WIDE ARRAY OF ACCESSORIES

Organize and streamline your kitchen with "necessary accessories". Sollera Cabinets offers a wide range of wood and metal accessories to complete your kitchen Organize your spices with a variety of spice pullouts, and make trash disposal simple and efficient with a variety of trash units. Roll out shelves and drawer banks make the storage of kitchen product easy and conveniently accessible. Keep your drawers neat and tidy with cutlery and utensil inserts as well as knife blocks.

# ORGANIZE & STREAMLINE YOUR KITCHEN

CABINET & DRAWER ORGANIZATIONAL PULLOUTS & SOLUTIONS